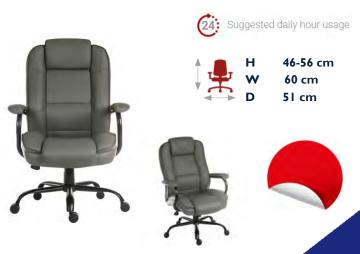

- Portland | Product Code: 6902
- Luxury operator chair in supple faux leather

•

- City Leather | Product Code: 8099
- ٠ Bonded leather faced executive armchair

Goliath Duo PU Black | Product Code: 6925BLK • Heavy duty bonded leather faced executive chair

Bonded leather faced executive armchair

50-60 cm

**49 cm** 

**47 cm** 

н

W D

All prices exclude VAT