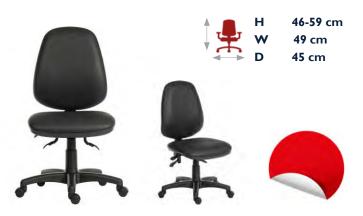

# OFFICE SEATING

Ergo Blaster PU Product Code: 1100PUBLK

• Wipe clean medium back operator chair

- Practica | Product Code: 9400
- Wipe clean operator chair

•Wipe clean ergonomic high back executive operator chair