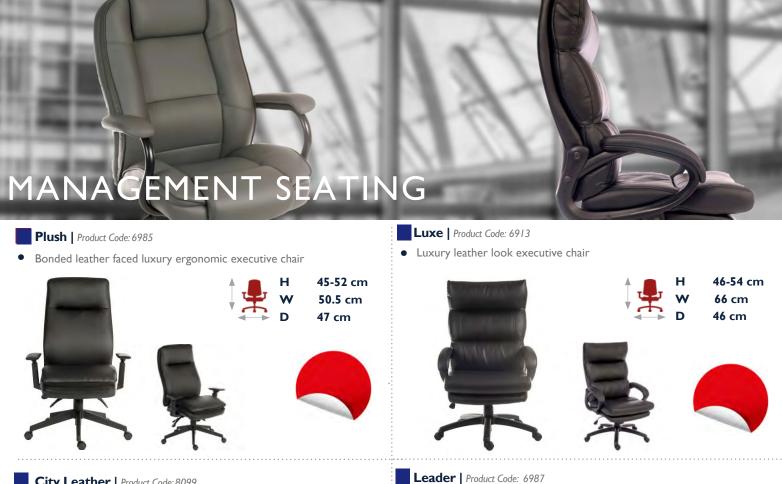

- Portland | Product Code: 6902
- Luxury operator chair in supple faux leather

•

- City Leather | Product Code: 8099
- ٠ Bonded leather faced executive armchair

Goliath Duo PU Black | Product Code: 6925BLK • Heavy duty bonded leather faced executive chair