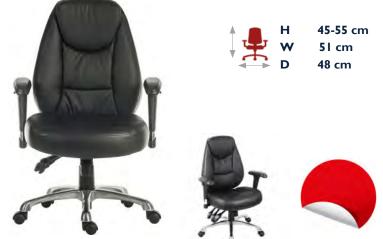

- Portland | Product Code: 6902
- Luxury operator chair in supple faux leather

•

- City Leather | Product Code: 8099
- ٠ Bonded leather faced executive armchair

Goliath Duo PU Black | Product Code: 6925BLK • Heavy duty bonded leather faced executive chair