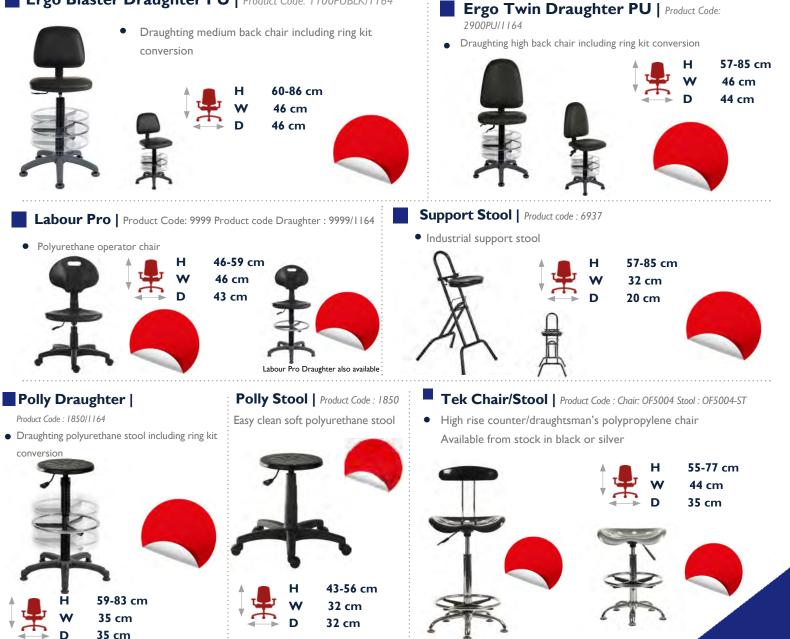

## **Special Offer**



All prices exclude VAT

## INDUSTRIAL SEATING



#### Ergo Blaster Draughter PU | Product Code: 1100PUBLK/1164



#### INDUSTRIAL SEATING RANGE

# OFFICE SEATING

Ergo Blaster PU Product Code: 1100PUBLK

• Wipe clean medium back operator chair



- Practica | Product Code: 9400
- Wipe clean operator chair



•Wipe clean ergonomic high back executive operator chair



- Ergo Twin PU | Product Code: 2900PU-BLK
- Contemporary, wipe clean twin lever high back operator chair



- Ergo Comfort PU | Product Code: 9500PU
- Wipe clean ergonomic high back executive operator chair



- Portland | Product Code: 6902
- Luxury operator chair in supple faux leather





•

- City Leather | Product Code: 8099
- ٠ Bonded leather faced executive armchair



Goliath Duo PU Black | Product Code: 6925BLK • Heavy duty bonded leather faced executive chair



Bonded leather faced executive armchair





50-60 cm

**49 cm**