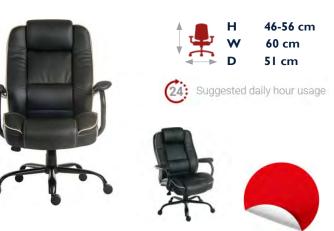

- Portland | Product Code: 6902
- Luxury operator chair in supple faux leather

•

- City Leather | Product Code: 8099
- ٠ Bonded leather faced executive armchair

Goliath Duo PU Black | Product Code: 6925BLK • Heavy duty bonded leather faced executive chair