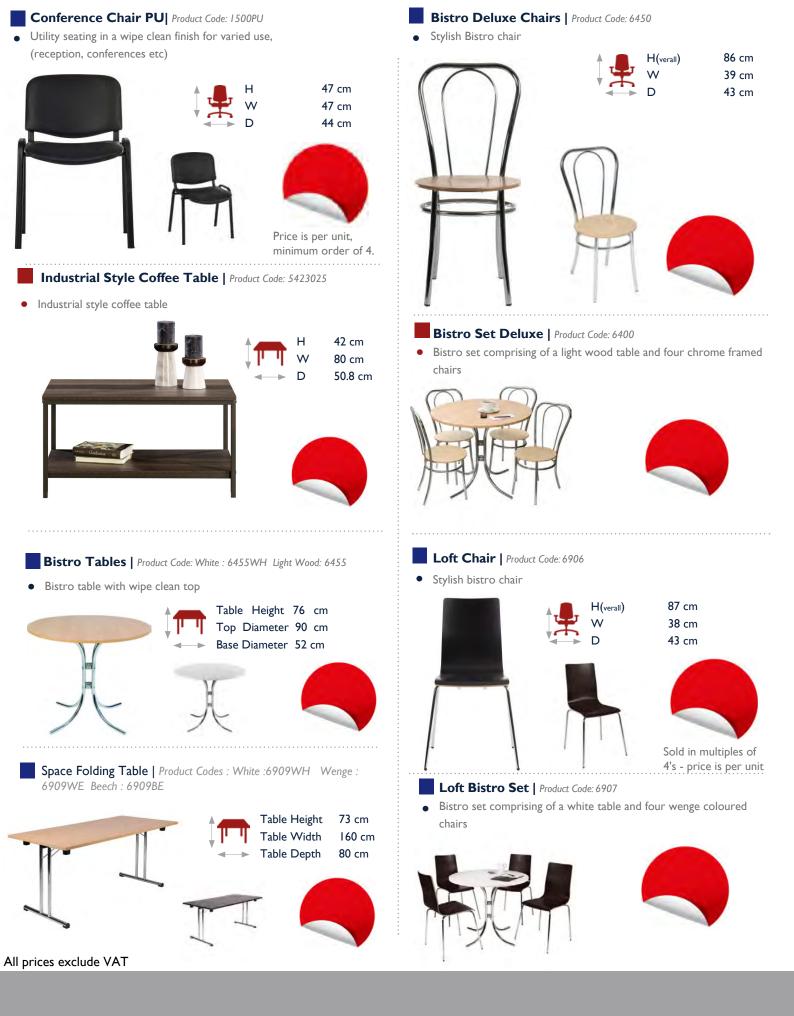

1100PUBLK

• Wipe clean medium back operator chair



- Practica | Product Code: 9400
- Wipe clean operator chair



•Wipe clean ergonomic high back executive operator chair



- Ergo Twin PU | Product Code: 2900PU-BLK
- Contemporary, wipe clean twin lever high back operator chair



- Ergo Comfort PU | Product Code: 9500PU
- Wipe clean ergonomic high back executive operator chair



- Portland | Product Code: 6902
- Luxury operator chair in supple faux leather





•

- City Leather | Product Code: 8099
- ٠ Bonded leather faced executive armchair



Goliath Duo PU Black | Product Code: 6925BLK • Heavy duty bonded leather faced executive chair



Bonded leather faced executive armchair





50-60 cm

**49 cm** 

**47 cm** 

н

W D

All prices exclude VAT

### CANTEEN/RECEPTION FURNITURE