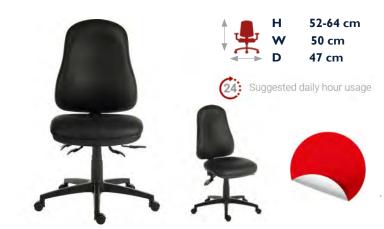

- Ergo Twin PU | Product Code: 2900PU-BLK
- Contemporary, wipe clean twin lever high back operator chair

- Ergo Comfort PU | Product Code: 9500PU
- Wipe clean ergonomic high back executive operator chair