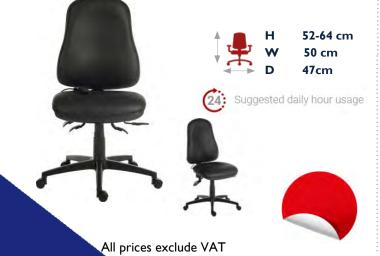

Bonded leather faced executive armchair

50-60 cm

**49 cm** 

**47 cm** 

н

W D

All prices exclude VAT